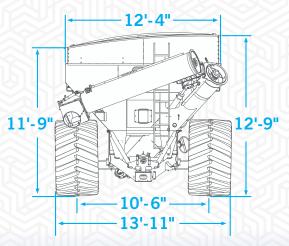

## **CORNER SINGLE AUGER 1051**

| Model                          | 1051        |                                 |  |  |
|--------------------------------|-------------|---------------------------------|--|--|
| Undercarriage                  | Tracks      | Flotation Tires                 |  |  |
| Specifications                 |             |                                 |  |  |
| Heaped capacity*               | 1050 bu.    | 1050 bu.                        |  |  |
| Unload speed - maximum**       | 475 bu/min  | 475 bu/min                      |  |  |
| Total weight - empty           | 23,000 lbs. | 15,100 lbs.                     |  |  |
| Hitch weight - empty           | 2,500 lbs.  | 2,500 lbs.                      |  |  |
| Hitch weight - loaded          | 5,000 lbs.  | 5,000 lbs.                      |  |  |
| Width - grain tank             | 12'-4"      | 12'-4"                          |  |  |
| Length - grain tank            | 19'-4"      | 19'-4"                          |  |  |
| Height - short side            | 11'-9"      | 11'-9"                          |  |  |
| Height - high side             | 12'-9"      | 12'-9"                          |  |  |
| Length - overall               | 30'-7"      | 30'-7"                          |  |  |
| PSI capacity***                | 11 psi      | 23 psi/ 29 psi<br>diamond float |  |  |
| Tractor Requirements (minimum) |             |                                 |  |  |

12'-4" 11'-9" 12'-9" 12'-9" 12'-9" 12'-9"