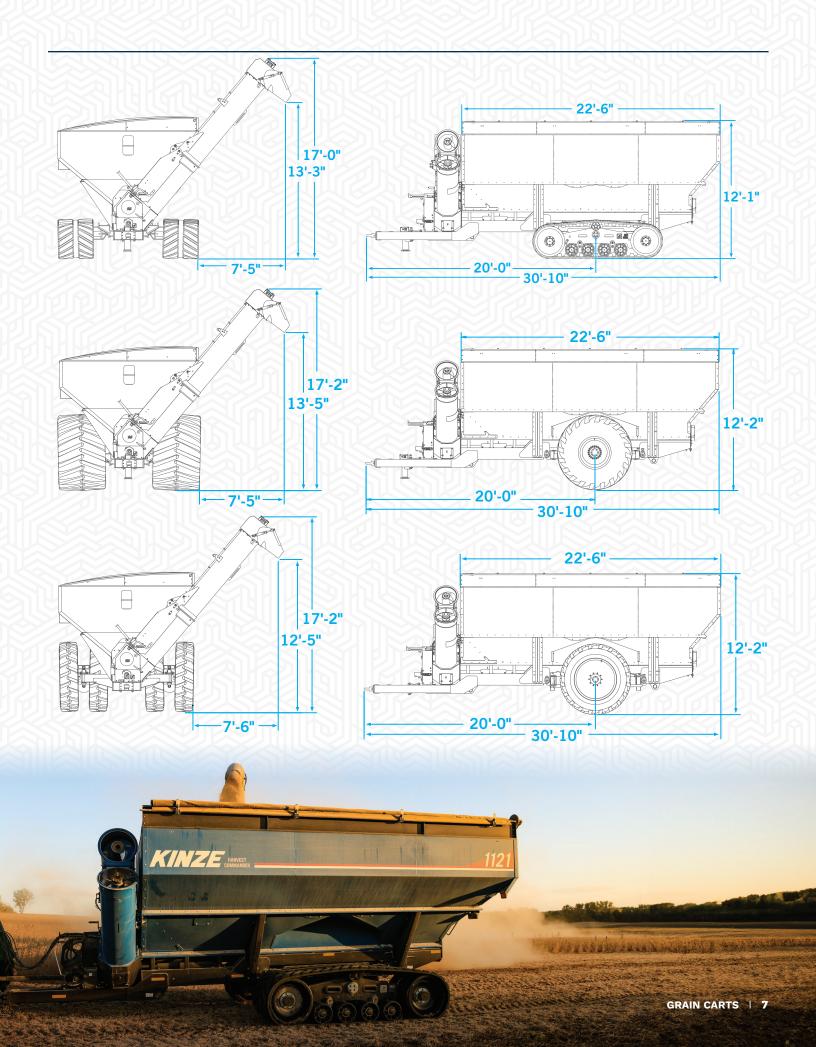

## **DUAL AUGER 1121**

| Model                                                                                                                            | 1121                                                                                     |                                                                                                                 |                                                                                              |  |  |
|----------------------------------------------------------------------------------------------------------------------------------|------------------------------------------------------------------------------------------|-----------------------------------------------------------------------------------------------------------------|----------------------------------------------------------------------------------------------|--|--|
| Undercarriage                                                                                                                    | Tracks                                                                                   | Flotation Tires                                                                                                 | Row Crop Tires                                                                               |  |  |
| Specifications                                                                                                                   |                                                                                          |                                                                                                                 |                                                                                              |  |  |
| Heaped capacity*                                                                                                                 | 1125 bu.                                                                                 | 1100 bu.                                                                                                        | 1100 bu.                                                                                     |  |  |
| Unload speed - maximum**                                                                                                         | 550 bu/min                                                                               | 550 bu/min                                                                                                      | 550 bu/min                                                                                   |  |  |
| Total weight - empty                                                                                                             | 26,620 lbs.                                                                              | 20,880 lbs.                                                                                                     | 21,440 lbs.                                                                                  |  |  |
| Hitch weight - empty                                                                                                             | 3,820 lbs.                                                                               | 3,820 lbs.                                                                                                      | 3,820 lbs.                                                                                   |  |  |
| Hitch weight - loaded                                                                                                            | 6,260 lbs.                                                                               | 6,260 lbs.                                                                                                      | 6,260 lbs.                                                                                   |  |  |
| Width - overall                                                                                                                  | 12'-0"                                                                                   | 12'-1"                                                                                                          | 12'-0"                                                                                       |  |  |
| Length - overall                                                                                                                 | 30'-10"                                                                                  | 30'-10"                                                                                                         | 30'-10"                                                                                      |  |  |
| Height - short side                                                                                                              | 10'-11"                                                                                  | 11'-0"                                                                                                          | 11'-0"                                                                                       |  |  |
| Height - high side                                                                                                               | 12'-0"                                                                                   | 12'-1"                                                                                                          | 12'-1"                                                                                       |  |  |
| PSI capacity***                                                                                                                  | 12 psi                                                                                   | 23 psi                                                                                                          | 25 psi                                                                                       |  |  |
| Tractor Requirements (minimum)                                                                                                   | )                                                                                        |                                                                                                                 |                                                                                              |  |  |
| Tractor horsepower                                                                                                               | 250 hp                                                                                   | 250 hp                                                                                                          | 250 hp                                                                                       |  |  |
| Tractor hydraulics                                                                                                               | 3 SCVs; 2,320 system psi                                                                 |                                                                                                                 |                                                                                              |  |  |
| Features and options                                                                                                             |                                                                                          |                                                                                                                 |                                                                                              |  |  |
| Vertical auger                                                                                                                   | STD with 20" diam                                                                        | neter flighting with a 2                                                                                        | 2" diameter tube                                                                             |  |  |
| Horizontal auger                                                                                                                 | STD with 20" diam                                                                        | neter flighting with a 2                                                                                        | 2" diameter tube                                                                             |  |  |
| Gearbox                                                                                                                          | STD with 90 degree, 3.5" - 4" pitch cut gears, 2:1 ratio                                 |                                                                                                                 |                                                                                              |  |  |
| Drive belts                                                                                                                      | STD with t                                                                               | wo 4-band, multi-stra                                                                                           | STD with two 4-band, multi-strand V-belts                                                    |  |  |
| Drive sheaves                                                                                                                    | STD with 8-groove 7-1/2" diameter drive and<br>15" diameter driven sheaves               |                                                                                                                 |                                                                                              |  |  |
|                                                                                                                                  |                                                                                          |                                                                                                                 | r drive and                                                                                  |  |  |
| PTO                                                                                                                              | 15"                                                                                      |                                                                                                                 | r drive and<br>ves                                                                           |  |  |
|                                                                                                                                  | 15"                                                                                      | diameter driven sheav                                                                                           | r drive and<br>ves                                                                           |  |  |
| Tracks                                                                                                                           | 15" (<br>STD with 1-3/4<br>OPT; 36" x 100"                                               | diameter driven sheav                                                                                           | r drive and<br>ves                                                                           |  |  |
|                                                                                                                                  | 15"<br>STD with 1-3/4<br>OPT; 36" x 100"<br>contact area                                 | diameter driven sheav<br>" diameter, 20 spline, "<br>                                                           | r drive and<br>res<br>1000 rpm PTO<br>                                                       |  |  |
| Tracks<br>Flotation tires<br>Row crop tires                                                                                      | 15" /<br>STD with 1-3/4<br>OPT; 36" x 100"<br>contact area                               | diameter driven sheav<br>" diameter, 20 spline, "<br><br>OPT; 1245/50R32                                        | r drive and<br>res<br>1000 rpm PTO<br>                                                       |  |  |
| Tracks<br>Flotation tires<br>Row crop tires<br>3-point scale package                                                             | 15" /<br>STD with 1-3/4<br>OPT; 36" x 100"<br>contact area<br>                           | diameter driven sheav<br>" diameter, 20 spline, "<br><br>OPT; 1245/50R32<br>                                    | r drive and<br>res<br>1000 rpm PTO<br><br><br>OPT; 480/80 R42                                |  |  |
| Tracks<br>Flotation tires<br>Row crop tires<br>3-point scale package<br>GT400 scale display                                      | 15" /<br>STD with 1-3/4<br>OPT; 36" x 100"<br>contact area<br><br>STD                    | diameter driven sheav<br>" diameter, 20 spline, "<br><br>OPT; 1245/50R32<br><br>STD                             | r drive and<br>res<br>1000 rpm PTO<br><br><br>OPT; 480/80 R42<br>STD                         |  |  |
| Tracks<br>Flotation tires<br>Row crop tires<br>3-point scale package<br>GT400 scale display<br>GT560 Autolog scale display       | 15" /<br>STD with 1-3/4<br>OPT; 36" x 100"<br>contact area<br><br>STD<br>OPT             | diameter driven sheav<br>" diameter, 20 spline, "<br><br>OPT; 1245/50R32<br><br>STD<br>OPT                      | r drive and<br>res<br>1000 rpm PTO<br><br>OPT; 480/80 R42<br>STD<br>OPT                      |  |  |
| Tracks<br>Flotation tires                                                                                                        | 15" /<br>STD with 1-3/4<br>OPT; 36" x 100"<br>contact area<br><br>STD<br>OPT<br>OPT      | diameter driven sheav<br>" diameter, 20 spline, "<br><br>OPT; 1245/50R32<br><br>STD<br>OPT<br>OPT<br>OPT        | r drive and<br>res<br>1000 rpm PTO<br><br>OPT; 480/80 R42<br>STD<br>OPT<br>OPT<br>OPT        |  |  |
| Tracks Flotation tires Row crop tires 3-point scale package GT400 scale display GT560 Autolog scale display Remote scale readout | 15"<br>STD with 1-3/4<br>OPT; 36" x 100"<br>contact area<br><br>STD<br>OPT<br>OPT<br>OPT | diameter driven sheav<br>" diameter, 20 spline, "<br><br>OPT; 1245/50R32<br><br>STD<br>OPT<br>OPT<br>OPT<br>OPT | r drive and<br>res<br>1000 rpm PTO<br><br>OPT; 480/80 R42<br>STD<br>OPT<br>OPT<br>OPT<br>OPT |  |  |

## **CORNER SINGLE AUGER 1051**

| Model                          | 1051        |                                 |  |  |
|--------------------------------|-------------|---------------------------------|--|--|
| Undercarriage                  | Tracks      | Flotation Tires                 |  |  |
| Specifications                 |             |                                 |  |  |
| Heaped capacity*               | 1050 bu.    | 1050 bu.                        |  |  |
| Unload speed - maximum**       | 475 bu/min  | 475 bu/min                      |  |  |
| Total weight - empty           | 23,000 lbs. | 15,100 lbs.                     |  |  |
| Hitch weight - empty           | 2,500 lbs.  | 2,500 lbs.                      |  |  |
| Hitch weight - loaded          | 5,000 lbs.  | 5,000 lbs.                      |  |  |
| Width - grain tank             | 12'-4"      | 12'-4"                          |  |  |
| Length - grain tank            | 19'-4"      | 19'-4"                          |  |  |
| Height - short side            | 11'-9"      | 11'-9"                          |  |  |
| Height - high side             | 12'-9"      | 12'-9"                          |  |  |
| Length - overall               | 30'-7"      | 30'-7"                          |  |  |
| PSI capacity***                | 11 psi      | 23 psi/ 29 psi<br>diamond float |  |  |
| Tractor Requirements (minimum) |             |                                 |  |  |

12'-4" 11'-9" 12'-9" 12'-9" 12'-9" 12'-9"