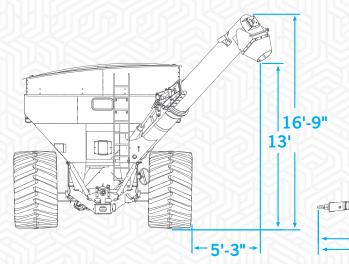

## **CORNER SINGLE AUGER 1051**

| Model                          | 1051        |                                 |  |  |
|--------------------------------|-------------|---------------------------------|--|--|
| Undercarriage                  | Tracks      | Flotation Tires                 |  |  |
| Specifications                 |             |                                 |  |  |
| Heaped capacity*               | 1050 bu.    | 1050 bu.                        |  |  |
| Unload speed - maximum**       | 475 bu/min  | 475 bu/min                      |  |  |
| Total weight - empty           | 23,000 lbs. | 15,100 lbs.                     |  |  |
| Hitch weight - empty           | 2,500 lbs.  | 2,500 lbs.                      |  |  |
| Hitch weight - loaded          | 5,000 lbs.  | 5,000 lbs.                      |  |  |
| Width - grain tank             | 12'-4"      | 12'-4"                          |  |  |
| Length - grain tank            | 19'-4"      | 19'-4"                          |  |  |
| Height - short side            | 11'-9"      | 11'-9"                          |  |  |
| Height - high side             | 12'-9"      | 12'-9"                          |  |  |
| Length - overall               | 30'-7"      | 30'-7"                          |  |  |
| PSI capacity***                | 11 psi      | 23 psi/ 29 psi<br>diamond float |  |  |
| Tractor Requirements (minimum) |             |                                 |  |  |