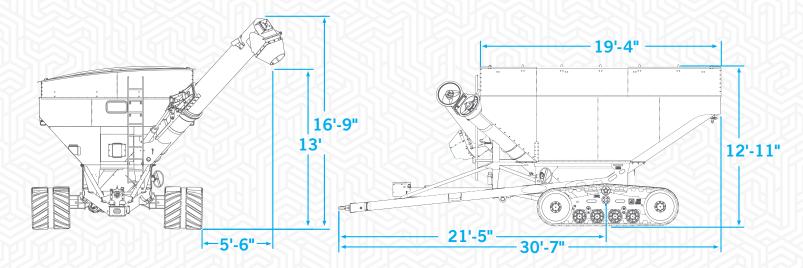

## **CORNER SINGLE AUGER 1051**

| Model                          | 1051        |                                 |  |  |
|--------------------------------|-------------|---------------------------------|--|--|
| Undercarriage                  | Tracks      | Flotation Tires                 |  |  |
| Specifications                 |             |                                 |  |  |
| Heaped capacity*               | 1050 bu.    | 1050 bu.                        |  |  |
| Unload speed - maximum**       | 475 bu/min  | 475 bu/min                      |  |  |
| Total weight - empty           | 23,000 lbs. | 15,100 lbs.                     |  |  |
| Hitch weight - empty           | 2,500 lbs.  | 2,500 lbs.                      |  |  |
| Hitch weight - loaded          | 5,000 lbs.  | 5,000 lbs.                      |  |  |
| Width - grain tank             | 12'-4"      | 12'-4"                          |  |  |
| Length - grain tank            | 19'-4"      | 19'-4"                          |  |  |
| Height - short side            | 11'-9"      | 11'-9"                          |  |  |
| Height - high side             | 12'-9"      | 12'-9"                          |  |  |
| Length - overall               | 30'-7"      | 30'-7"                          |  |  |
| PSI capacity***                | 11 psi      | 23 psi/ 29 psi<br>diamond float |  |  |
| Tractor Requirements (minimum) |             |                                 |  |  |