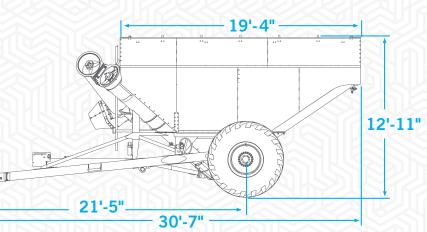

## **CORNER SINGLE AUGER 1051**

| Model                          | 1051        |                                 |  |  |
|--------------------------------|-------------|---------------------------------|--|--|
| Undercarriage                  | Tracks      | Flotation Tires                 |  |  |
| Specifications                 |             |                                 |  |  |
| Heaped capacity*               | 1050 bu.    | 1050 bu.                        |  |  |
| Unload speed - maximum**       | 475 bu/min  | 475 bu/min                      |  |  |
| Total weight - empty           | 23,000 lbs. | 15,100 lbs.                     |  |  |
| Hitch weight - empty           | 2,500 lbs.  | 2,500 lbs.                      |  |  |
| Hitch weight - loaded          | 5,000 lbs.  | 5,000 lbs.                      |  |  |
| Width - grain tank             | 12'-4"      | 12'-4"                          |  |  |
| Length - grain tank            | 19'-4"      | 19'-4"                          |  |  |
| Height - short side            | 11'-9"      | 11'-9"                          |  |  |
| Height - high side             | 12'-9"      | 12'-9"                          |  |  |
| Length - overall               | 30'-7"      | 30'-7"                          |  |  |
| PSI capacity***                | 11 psi      | 23 psi/ 29 psi<br>diamond float |  |  |
| Tractor Requirements (minimum) |             |                                 |  |  |