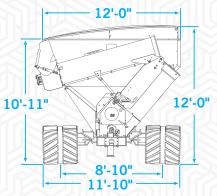

## **DUAL AUGER 1121**

| Model                                                                                                                            | 1121                                                                                     |                                                                                                                 |                                                                                              |  |  |
|----------------------------------------------------------------------------------------------------------------------------------|------------------------------------------------------------------------------------------|-----------------------------------------------------------------------------------------------------------------|----------------------------------------------------------------------------------------------|--|--|
| Undercarriage                                                                                                                    | Tracks                                                                                   | Flotation Tires                                                                                                 | Row Crop Tires                                                                               |  |  |
| Specifications                                                                                                                   |                                                                                          |                                                                                                                 |                                                                                              |  |  |
| Heaped capacity*                                                                                                                 | 1125 bu.                                                                                 | 1100 bu.                                                                                                        | 1100 bu.                                                                                     |  |  |
| Unload speed - maximum**                                                                                                         | 550 bu/min                                                                               | 550 bu/min                                                                                                      | 550 bu/min                                                                                   |  |  |
| Total weight - empty                                                                                                             | 26,620 lbs.                                                                              | 20,880 lbs.                                                                                                     | 21,440 lbs.                                                                                  |  |  |
| Hitch weight - empty                                                                                                             | 3,820 lbs.                                                                               | 3,820 lbs.                                                                                                      | 3,820 lbs.                                                                                   |  |  |
| Hitch weight - loaded                                                                                                            | 6,260 lbs.                                                                               | 6,260 lbs.                                                                                                      | 6,260 lbs.                                                                                   |  |  |
| Width - overall                                                                                                                  | 12'-0"                                                                                   | 12'-1"                                                                                                          | 12'-0"                                                                                       |  |  |
| Length - overall                                                                                                                 | 30'-10"                                                                                  | 30'-10"                                                                                                         | 30'-10"                                                                                      |  |  |
| Height - short side                                                                                                              | 10'-11"                                                                                  | 11'-0"                                                                                                          | 11'-0"                                                                                       |  |  |
| Height - high side                                                                                                               | 12'-0"                                                                                   | 12'-1"                                                                                                          | 12'-1"                                                                                       |  |  |
| PSI capacity***                                                                                                                  | 12 psi                                                                                   | 23 psi                                                                                                          | 25 psi                                                                                       |  |  |
| Tractor Requirements (minimum)                                                                                                   | )                                                                                        |                                                                                                                 |                                                                                              |  |  |
| Tractor horsepower                                                                                                               | 250 hp                                                                                   | 250 hp                                                                                                          | 250 hp                                                                                       |  |  |
| Tractor hydraulics                                                                                                               | 3 SCVs; 2,320 system psi                                                                 |                                                                                                                 |                                                                                              |  |  |
| Features and options                                                                                                             |                                                                                          |                                                                                                                 |                                                                                              |  |  |
| Vertical auger                                                                                                                   | STD with 20" diam                                                                        | neter flighting with a 2                                                                                        | 2" diameter tube                                                                             |  |  |
| Horizontal auger                                                                                                                 | STD with 20" diam                                                                        | neter flighting with a 2                                                                                        | 2" diameter tube                                                                             |  |  |
| Gearbox                                                                                                                          | STD with 90 degree, 3.5" - 4" pitch cut gears, 2:1 ratio                                 |                                                                                                                 |                                                                                              |  |  |
| Drive belts                                                                                                                      | STD with t                                                                               | wo 4-band, multi-stra                                                                                           | STD with two 4-band, multi-strand V-belts                                                    |  |  |
| Drive sheaves                                                                                                                    | STD with 8-groove 7-1/2" diameter drive and<br>15" diameter driven sheaves               |                                                                                                                 |                                                                                              |  |  |
|                                                                                                                                  |                                                                                          |                                                                                                                 | r drive and                                                                                  |  |  |
| PTO                                                                                                                              | 15"                                                                                      |                                                                                                                 | r drive and<br>ves                                                                           |  |  |
|                                                                                                                                  | 15"                                                                                      | diameter driven sheav                                                                                           | r drive and<br>ves                                                                           |  |  |
| Tracks                                                                                                                           | 15" (<br>STD with 1-3/4<br>OPT; 36" x 100"                                               | diameter driven sheav                                                                                           | r drive and<br>ves                                                                           |  |  |
|                                                                                                                                  | 15"<br>STD with 1-3/4<br>OPT; 36" x 100"<br>contact area                                 | diameter driven sheav<br>" diameter, 20 spline, "<br>                                                           | r drive and<br>res<br>1000 rpm PTO<br>                                                       |  |  |
| Tracks<br>Flotation tires<br>Row crop tires                                                                                      | 15" /<br>STD with 1-3/4<br>OPT; 36" x 100"<br>contact area                               | diameter driven sheav<br>" diameter, 20 spline, "<br><br>OPT; 1245/50R32                                        | r drive and<br>res<br>1000 rpm PTO<br>                                                       |  |  |
| Tracks<br>Flotation tires<br>Row crop tires<br>3-point scale package                                                             | 15" /<br>STD with 1-3/4<br>OPT; 36" x 100"<br>contact area<br>                           | diameter driven sheav<br>" diameter, 20 spline, "<br><br>OPT; 1245/50R32<br>                                    | r drive and<br>res<br>1000 rpm PTO<br><br><br>OPT; 480/80 R42                                |  |  |
| Tracks<br>Flotation tires<br>Row crop tires<br>3-point scale package<br>GT400 scale display                                      | 15" /<br>STD with 1-3/4<br>OPT; 36" x 100"<br>contact area<br><br>STD                    | diameter driven sheav<br>" diameter, 20 spline, "<br><br>OPT; 1245/50R32<br><br>STD                             | r drive and<br>res<br>1000 rpm PTO<br><br><br>OPT; 480/80 R42<br>STD                         |  |  |
| Tracks<br>Flotation tires<br>Row crop tires<br>3-point scale package<br>GT400 scale display<br>GT560 Autolog scale display       | 15" /<br>STD with 1-3/4<br>OPT; 36" x 100"<br>contact area<br><br>STD<br>OPT             | diameter driven sheav<br>" diameter, 20 spline, "<br><br>OPT; 1245/50R32<br><br>STD<br>OPT                      | r drive and<br>res<br>1000 rpm PTO<br><br>OPT; 480/80 R42<br>STD<br>OPT                      |  |  |
| Tracks<br>Flotation tires                                                                                                        | 15" /<br>STD with 1-3/4<br>OPT; 36" x 100"<br>contact area<br><br>STD<br>OPT<br>OPT      | diameter driven sheav<br>" diameter, 20 spline, "<br><br>OPT; 1245/50R32<br><br>STD<br>OPT<br>OPT<br>OPT        | r drive and<br>res<br>1000 rpm PTO<br><br>OPT; 480/80 R42<br>STD<br>OPT<br>OPT<br>OPT        |  |  |
| Tracks Flotation tires Row crop tires 3-point scale package GT400 scale display GT560 Autolog scale display Remote scale readout | 15"<br>STD with 1-3/4<br>OPT; 36" x 100"<br>contact area<br><br>STD<br>OPT<br>OPT<br>OPT | diameter driven sheav<br>" diameter, 20 spline, "<br><br>OPT; 1245/50R32<br><br>STD<br>OPT<br>OPT<br>OPT<br>OPT | r drive and<br>res<br>1000 rpm PTO<br><br>OPT; 480/80 R42<br>STD<br>OPT<br>OPT<br>OPT<br>OPT |  |  |

Tracks

**Flotation Tires** 

**Row Crop Tires** 

\*Cart capacity and hitch weight are based on #2 corn at 15% moisture (56lb test weight). Cart capacity and hitch weight may vary based on crop type, grade, moisture and other environmental factors.

\*\*Approximate with 15% moisture corn. Bushels/minute will vary with moisture content of grain and/or PTO rpm.
\*\*\*Comparative PSI @ 3" soil penetration depth using 56 lb. test weight grain at 15% moisture at posted capacities