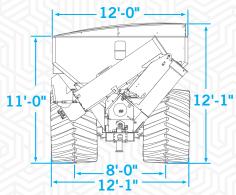

## **DUAL AUGER 1121**

| Model                                                                                                                            | 1121                                                                                     |                                                                                                                 |                                                                                              |  |  |
|----------------------------------------------------------------------------------------------------------------------------------|------------------------------------------------------------------------------------------|-----------------------------------------------------------------------------------------------------------------|----------------------------------------------------------------------------------------------|--|--|
| Undercarriage                                                                                                                    | Tracks                                                                                   | Flotation Tires                                                                                                 | Row Crop Tires                                                                               |  |  |
| Specifications                                                                                                                   |                                                                                          |                                                                                                                 |                                                                                              |  |  |
| Heaped capacity*                                                                                                                 | 1125 bu.                                                                                 | 1100 bu.                                                                                                        | 1100 bu.                                                                                     |  |  |
| Unload speed - maximum**                                                                                                         | 550 bu/min                                                                               | 550 bu/min                                                                                                      | 550 bu/min                                                                                   |  |  |
| Total weight - empty                                                                                                             | 26,620 lbs.                                                                              | 20,880 lbs.                                                                                                     | 21,440 lbs.                                                                                  |  |  |
| Hitch weight - empty                                                                                                             | 3,820 lbs.                                                                               | 3,820 lbs.                                                                                                      | 3,820 lbs.                                                                                   |  |  |
| Hitch weight - loaded                                                                                                            | 6,260 lbs.                                                                               | 6,260 lbs.                                                                                                      | 6,260 lbs.                                                                                   |  |  |
| Width - overall                                                                                                                  | 12'-0"                                                                                   | 12'-1"                                                                                                          | 12'-0"                                                                                       |  |  |
| Length - overall                                                                                                                 | 30'-10"                                                                                  | 30'-10"                                                                                                         | 30'-10"                                                                                      |  |  |
| Height - short side                                                                                                              | 10'-11"                                                                                  | 11'-0"                                                                                                          | 11'-0"                                                                                       |  |  |
| Height - high side                                                                                                               | 12'-0"                                                                                   | 12'-1"                                                                                                          | 12'-1"                                                                                       |  |  |
| PSI capacity***                                                                                                                  | 12 psi                                                                                   | 23 psi                                                                                                          | 25 psi                                                                                       |  |  |
| Tractor Requirements (minimum)                                                                                                   | )                                                                                        |                                                                                                                 |                                                                                              |  |  |
| Tractor horsepower                                                                                                               | 250 hp                                                                                   | 250 hp                                                                                                          | 250 hp                                                                                       |  |  |
| Tractor hydraulics                                                                                                               | 3 SCVs; 2,320 system psi                                                                 |                                                                                                                 |                                                                                              |  |  |
| Features and options                                                                                                             |                                                                                          |                                                                                                                 |                                                                                              |  |  |
| Vertical auger                                                                                                                   | STD with 20" diam                                                                        | neter flighting with a 2                                                                                        | 2" diameter tube                                                                             |  |  |
| Horizontal auger                                                                                                                 | STD with 20" diam                                                                        | neter flighting with a 2                                                                                        | 2" diameter tube                                                                             |  |  |
| Gearbox                                                                                                                          | STD with 90 degree, 3.5" - 4" pitch cut gears, 2:1 ratio                                 |                                                                                                                 |                                                                                              |  |  |
| Drive belts                                                                                                                      | STD with t                                                                               | wo 4-band, multi-stra                                                                                           | STD with two 4-band, multi-strand V-belts                                                    |  |  |
| Drive sheaves                                                                                                                    | STD with 8-groove 7-1/2" diameter drive and<br>15" diameter driven sheaves               |                                                                                                                 |                                                                                              |  |  |
|                                                                                                                                  |                                                                                          |                                                                                                                 | r drive and                                                                                  |  |  |
| PTO                                                                                                                              | 15"                                                                                      |                                                                                                                 | r drive and<br>ves                                                                           |  |  |
|                                                                                                                                  | 15"                                                                                      | diameter driven sheav                                                                                           | r drive and<br>ves                                                                           |  |  |
| Tracks                                                                                                                           | 15" (<br>STD with 1-3/4<br>OPT; 36" x 100"                                               | diameter driven sheav                                                                                           | r drive and<br>ves                                                                           |  |  |
|                                                                                                                                  | 15"<br>STD with 1-3/4<br>OPT; 36" x 100"<br>contact area                                 | diameter driven sheav<br>" diameter, 20 spline, "<br>                                                           | r drive and<br>res<br>1000 rpm PTO<br>                                                       |  |  |
| Tracks<br>Flotation tires<br>Row crop tires                                                                                      | 15" /<br>STD with 1-3/4<br>OPT; 36" x 100"<br>contact area                               | diameter driven sheav<br>" diameter, 20 spline, "<br><br>OPT; 1245/50R32                                        | r drive and<br>res<br>1000 rpm PTO<br>                                                       |  |  |
| Tracks<br>Flotation tires<br>Row crop tires<br>3-point scale package                                                             | 15" /<br>STD with 1-3/4<br>OPT; 36" x 100"<br>contact area<br>                           | diameter driven sheav<br>" diameter, 20 spline, "<br><br>OPT; 1245/50R32<br>                                    | r drive and<br>res<br>1000 rpm PTO<br><br><br>OPT; 480/80 R42                                |  |  |
| Tracks<br>Flotation tires<br>Row crop tires<br>3-point scale package<br>GT400 scale display                                      | 15" /<br>STD with 1-3/4<br>OPT; 36" x 100"<br>contact area<br><br>STD                    | diameter driven sheav<br>" diameter, 20 spline, "<br><br>OPT; 1245/50R32<br><br>STD                             | r drive and<br>res<br>1000 rpm PTO<br><br><br>OPT; 480/80 R42<br>STD                         |  |  |
| Tracks<br>Flotation tires<br>Row crop tires<br>3-point scale package<br>GT400 scale display<br>GT560 Autolog scale display       | 15" /<br>STD with 1-3/4<br>OPT; 36" x 100"<br>contact area<br><br>STD<br>OPT             | diameter driven sheav<br>" diameter, 20 spline, "<br><br>OPT; 1245/50R32<br><br>STD<br>OPT                      | r drive and<br>res<br>1000 rpm PTO<br><br>OPT; 480/80 R42<br>STD<br>OPT                      |  |  |
| Tracks<br>Flotation tires                                                                                                        | 15" /<br>STD with 1-3/4<br>OPT; 36" x 100"<br>contact area<br><br>STD<br>OPT<br>OPT      | diameter driven sheav<br>" diameter, 20 spline, "<br><br>OPT; 1245/50R32<br><br>STD<br>OPT<br>OPT<br>OPT        | r drive and<br>res<br>1000 rpm PTO<br><br>OPT; 480/80 R42<br>STD<br>OPT<br>OPT<br>OPT        |  |  |
| Tracks Flotation tires Row crop tires 3-point scale package GT400 scale display GT560 Autolog scale display Remote scale readout | 15"<br>STD with 1-3/4<br>OPT; 36" x 100"<br>contact area<br><br>STD<br>OPT<br>OPT<br>OPT | diameter driven sheav<br>" diameter, 20 spline, "<br><br>OPT; 1245/50R32<br><br>STD<br>OPT<br>OPT<br>OPT<br>OPT | r drive and<br>res<br>1000 rpm PTO<br><br>OPT; 480/80 R42<br>STD<br>OPT<br>OPT<br>OPT<br>OPT |  |  |

Tracks

**Flotation Tires** 

**Row Crop Tires** 

\*Cart capacity and hitch weight are based on #2 corn at 15% moisture (56lb test weight). Cart capacity and hitch weight may vary based on crop type, grade, moisture and other environmental factors.

\*\*Approximate with 15% moisture corn. Bushels/minute will vary with moisture content of grain and/or PTO rpm.
\*\*\*Comparative PSI @ 3" soil penetration depth using 56 lb. test weight grain at 15% moisture at posted capacities