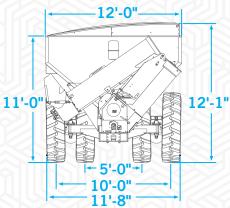

## **DUAL AUGER 1121**

| Model                                                                                                                            | 1121                                                                                     |                                                                                                                 |                                                                                              |  |  |
|----------------------------------------------------------------------------------------------------------------------------------|------------------------------------------------------------------------------------------|-----------------------------------------------------------------------------------------------------------------|----------------------------------------------------------------------------------------------|--|--|
| Undercarriage                                                                                                                    | Tracks                                                                                   | Flotation Tires                                                                                                 | Row Crop Tires                                                                               |  |  |
| Specifications                                                                                                                   |                                                                                          |                                                                                                                 |                                                                                              |  |  |
| Heaped capacity*                                                                                                                 | 1125 bu.                                                                                 | 1100 bu.                                                                                                        | 1100 bu.                                                                                     |  |  |
| Unload speed - maximum**                                                                                                         | 550 bu/min                                                                               | 550 bu/min                                                                                                      | 550 bu/min                                                                                   |  |  |
| Total weight - empty                                                                                                             | 26,620 lbs.                                                                              | 20,880 lbs.                                                                                                     | 21,440 lbs.                                                                                  |  |  |
| Hitch weight - empty                                                                                                             | 3,820 lbs.                                                                               | 3,820 lbs.                                                                                                      | 3,820 lbs.                                                                                   |  |  |
| Hitch weight - loaded                                                                                                            | 6,260 lbs.                                                                               | 6,260 lbs.                                                                                                      | 6,260 lbs.                                                                                   |  |  |
| Width - overall                                                                                                                  | 12'-0"                                                                                   | 12'-1"                                                                                                          | 12'-0"                                                                                       |  |  |
| Length - overall                                                                                                                 | 30'-10"                                                                                  | 30'-10"                                                                                                         | 30'-10"                                                                                      |  |  |
| Height - short side                                                                                                              | 10'-11"                                                                                  | 11'-0"                                                                                                          | 11'-0"                                                                                       |  |  |
| Height - high side                                                                                                               | 12'-0"                                                                                   | 12'-1"                                                                                                          | 12'-1"                                                                                       |  |  |
| PSI capacity***                                                                                                                  | 12 psi                                                                                   | 23 psi                                                                                                          | 25 psi                                                                                       |  |  |
| Tractor Requirements (minimum)                                                                                                   | )                                                                                        |                                                                                                                 |                                                                                              |  |  |
| Tractor horsepower                                                                                                               | 250 hp                                                                                   | 250 hp                                                                                                          | 250 hp                                                                                       |  |  |
| Tractor hydraulics                                                                                                               | 3 SCVs; 2,320 system psi                                                                 |                                                                                                                 |                                                                                              |  |  |
| Features and options                                                                                                             |                                                                                          |                                                                                                                 |                                                                                              |  |  |
| Vertical auger                                                                                                                   | STD with 20" diam                                                                        | neter flighting with a 2                                                                                        | 2" diameter tube                                                                             |  |  |
| Horizontal auger                                                                                                                 | STD with 20" diam                                                                        | neter flighting with a 2                                                                                        | 2" diameter tube                                                                             |  |  |
| Gearbox                                                                                                                          | STD with 90 degree, 3.5" - 4" pitch cut gears, 2:1 ratio                                 |                                                                                                                 |                                                                                              |  |  |
| Drive belts                                                                                                                      | STD with t                                                                               | wo 4-band, multi-stra                                                                                           | STD with two 4-band, multi-strand V-belts                                                    |  |  |
| Drive sheaves                                                                                                                    | STD with 8-groove 7-1/2" diameter drive and<br>15" diameter driven sheaves               |                                                                                                                 |                                                                                              |  |  |
|                                                                                                                                  |                                                                                          |                                                                                                                 | r drive and                                                                                  |  |  |
| PTO                                                                                                                              | 15"                                                                                      |                                                                                                                 | r drive and<br>ves                                                                           |  |  |
|                                                                                                                                  | 15"                                                                                      | diameter driven sheav                                                                                           | r drive and<br>ves                                                                           |  |  |
| Tracks                                                                                                                           | 15" (<br>STD with 1-3/4<br>OPT; 36" x 100"                                               | diameter driven sheav                                                                                           | r drive and<br>ves                                                                           |  |  |
|                                                                                                                                  | 15"<br>STD with 1-3/4<br>OPT; 36" x 100"<br>contact area                                 | diameter driven sheav<br>" diameter, 20 spline, "<br>                                                           | r drive and<br>res<br>1000 rpm PTO<br>                                                       |  |  |
| Tracks<br>Flotation tires<br>Row crop tires                                                                                      | 15" /<br>STD with 1-3/4<br>OPT; 36" x 100"<br>contact area                               | diameter driven sheav<br>" diameter, 20 spline, "<br><br>OPT; 1245/50R32                                        | r drive and<br>res<br>1000 rpm PTO<br>                                                       |  |  |
| Tracks<br>Flotation tires<br>Row crop tires<br>3-point scale package                                                             | 15" /<br>STD with 1-3/4<br>OPT; 36" x 100"<br>contact area<br>                           | diameter driven sheav<br>" diameter, 20 spline, "<br><br>OPT; 1245/50R32<br>                                    | r drive and<br>res<br>1000 rpm PTO<br><br><br>OPT; 480/80 R42                                |  |  |
| Tracks<br>Flotation tires<br>Row crop tires<br>3-point scale package<br>GT400 scale display                                      | 15" /<br>STD with 1-3/4<br>OPT; 36" x 100"<br>contact area<br><br>STD                    | diameter driven sheav<br>" diameter, 20 spline, "<br><br>OPT; 1245/50R32<br><br>STD                             | r drive and<br>res<br>1000 rpm PTO<br><br><br>OPT; 480/80 R42<br>STD                         |  |  |
| Tracks<br>Flotation tires<br>Row crop tires<br>3-point scale package<br>GT400 scale display<br>GT560 Autolog scale display       | 15" /<br>STD with 1-3/4<br>OPT; 36" x 100"<br>contact area<br><br>STD<br>OPT             | diameter driven sheav<br>" diameter, 20 spline, "<br><br>OPT; 1245/50R32<br><br>STD<br>OPT                      | r drive and<br>res<br>1000 rpm PTO<br><br>OPT; 480/80 R42<br>STD<br>OPT                      |  |  |
| Tracks<br>Flotation tires                                                                                                        | 15" /<br>STD with 1-3/4<br>OPT; 36" x 100"<br>contact area<br><br>STD<br>OPT<br>OPT      | diameter driven sheav<br>" diameter, 20 spline, "<br><br>OPT; 1245/50R32<br><br>STD<br>OPT<br>OPT<br>OPT        | r drive and<br>res<br>1000 rpm PTO<br><br>OPT; 480/80 R42<br>STD<br>OPT<br>OPT<br>OPT        |  |  |
| Tracks Flotation tires Row crop tires 3-point scale package GT400 scale display GT560 Autolog scale display Remote scale readout | 15"<br>STD with 1-3/4<br>OPT; 36" x 100"<br>contact area<br><br>STD<br>OPT<br>OPT<br>OPT | diameter driven sheav<br>" diameter, 20 spline, "<br><br>OPT; 1245/50R32<br><br>STD<br>OPT<br>OPT<br>OPT<br>OPT | r drive and<br>res<br>1000 rpm PTO<br><br>OPT; 480/80 R42<br>STD<br>OPT<br>OPT<br>OPT<br>OPT |  |  |

Tracks

**Flotation Tires** 

**Row Crop Tires** 

\*Cart capacity and hitch weight are based on #2 corn at 15% moisture (56lb test weight). Cart capacity and hitch weight may vary based on crop type, grade, moisture and other environmental factors.

\*\*Approximate with 15% moisture corn. Bushels/minute will vary with moisture content of grain and/or PTO rpm.
\*\*\*Comparative PSI @ 3" soil penetration depth using 56 lb. test weight grain at 15% moisture at posted capacities