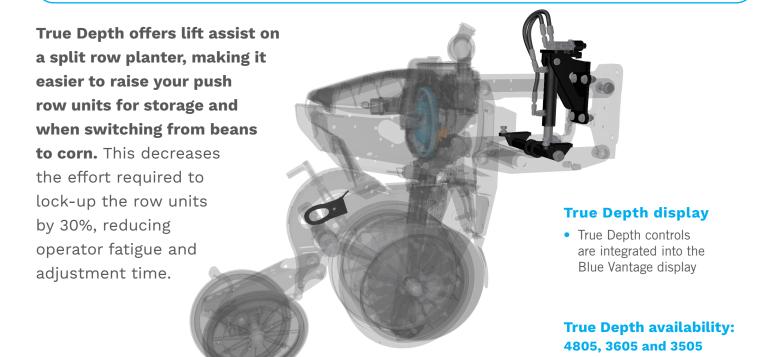

## Automatically hit your TRUE target depth to increase yields.

Have peace of mind knowing you're doing everything you can to increase yields by taking the guesswork out of down force settings with

**True Depth®.** During no-till or conventional till planting, True Depth automatically and instantaneously adapts down force or uplift by row, ensuring you're achieving target depth and minimizing sidewall compaction.

- Large diameter hydraulic cylinder rod is more durable in rocky field conditions and at higher planting speeds
- Overall cylinder design is rebuildable for lower cost of ownership
- Durable cast load link design with fully potted and sealed electronics are built for long term wear life
- Single valve per row allows for clean and simple operation and ease of maintenance