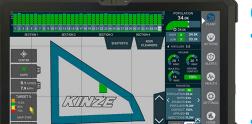

#### Plant screen

Row by row graph includes singulation status

Task bar for easy navigation

Pinch and zoom map detail

Multiple map layer views

Row-by-row mapping