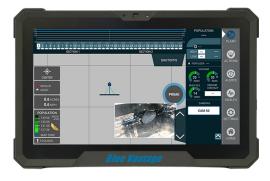

#### **Camera Options**

- View up to four plantermounted cameras
- First camera is factory installed and rearward-facing
- Three additional cameras can be mounted as needed