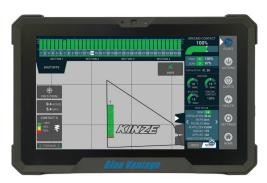

## Integrated down force screens

- True Depth map showing target gauge wheel load percentage of ground contact
- Monitor and control the down force settings directly from the display plant screen