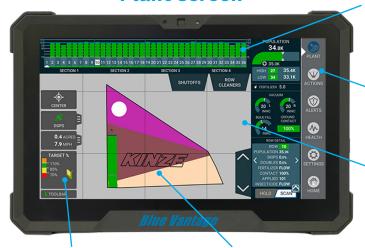

#### Plant screen

Row by row graph includes singulation status

Task bar for easy navigation

Pinch and zoom map detail

Multiple map layer views

Row-by-row mapping