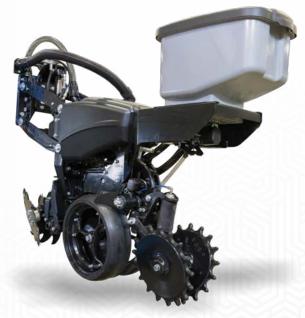

# The NEW Kinze 5000 Series electric drive row

unit is a sleek-styled cast row unit that's not just another pretty face. Purposefully designed frontto-back for planting at any speed up to 12 mph, it arrives packed with standard features that boost productivity and minimize daily maintenance. A full array of options completes the 5000 Series row unit to satisfy the unique requirements of your farm.

**Granular chemical boxes** available for insecticide application

disconnect for effortless removal of seed hose

Swivel quick-

Spoked gauge wheels equipped with heavy-duty, long-life steel scrapers

disc scraper hardened material for