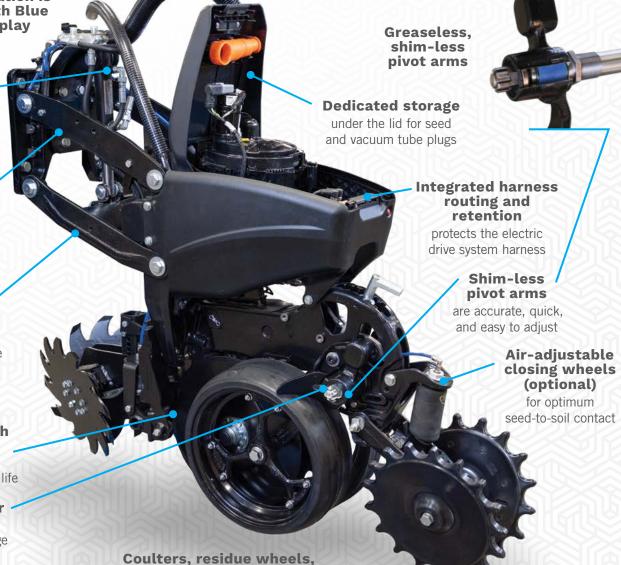

Row unit operation is integrated with Blue Vantage display

#### **True Depth** hydraulic down force

ensures ideal consistent seed depth

#### 12" vertical travel

ensures ideal seed depth in rolling terrain

## Large cast parallel arms

equipped with double bushings for long life

#### Disc opener with double-row bearings

for increased service life

## Greaseless fiber bushings

used with larger gauge wheel pivot arms for long life

or Yetter air-adjustable row cleaners

True Speed high speed electric or True Rate vacuum electric meters

**Electric drive** system harness integrated harness routing and retention protects the electric drive system

**Granular chemical boxes** available for insecticide application

disconnect for effortless removal of seed hose

Swivel quick-

Spoked gauge wheels equipped with heavy-duty, long-life steel scrapers

disc scraper hardened material for

double the service life

**Spring loaded hardened** 

Quick lock-up closing wheels for easy inspection of

planted seed (shown in locked up position)

Authorized Dealer:

Learn more about the TRUE. BLUE. Advantage at kinze.com.