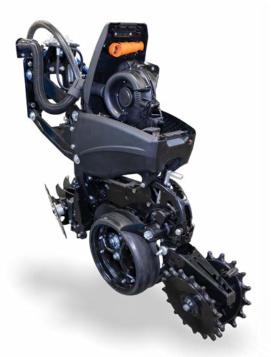

# The NEW Kinze 5000 Series electric drive row

unit is a sleek-styled cast row unit that's not just another pretty face. Purposefully designed frontto-back for planting at any speed up to 12 mph, it arrives packed with standard features that boost productivity and minimize daily maintenance. A full array of options completes the 5000 Series row unit to satisfy the unique requirements of your farm.

**Granular chemical boxes** available for insecticide application

disconnect for effortless removal of seed hose

Swivel quick-

Spoked gauge wheels equipped with heavy-duty, long-life steel scrapers

disc scraper hardened material for

double the service life

**Spring loaded hardened** 

Quick lock-up closing wheels for easy inspection of

planted seed (shown in locked up position)

Authorized Dealer:

Learn more about the TRUE. BLUE. Advantage at kinze.com.