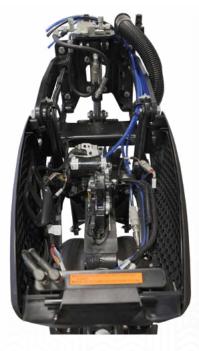

## Greaseless fiber bushings

used with larger gauge wheel pivot arms for long life

or Yetter air-adjustable row cleaners

True Speed high speed electric or True Rate vacuum electric meters

**Electric drive** system harness integrated harness routing and retention protects the electric drive system