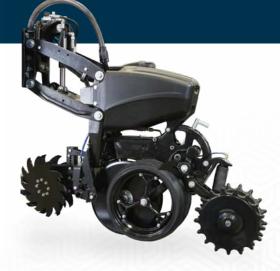

# The NEW Kinze 5000 Series electric drive row

unit is a sleek-styled cast row unit that's not just another pretty face. Purposefully designed frontto-back for planting at any speed up to 12 mph, it arrives packed with standard features that boost productivity and minimize daily maintenance. A full array of options completes the 5000 Series row unit to satisfy the unique requirements of your farm.

## Large cast parallel arms

equipped with double bushings for long life

#### Disc opener with double-row bearings

for increased service life